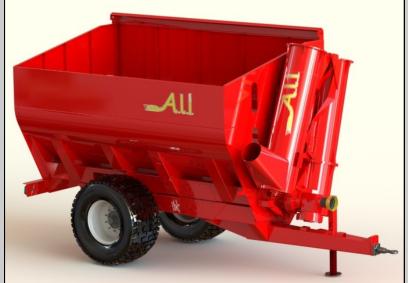

## AGRICULTURAL TRAILER FOR TRANSPORTING CEREALS AND GRAINS

A.L.I. SR AGRICULTURAL TRAILER HAS BEEN STUDIED AND DESIGNED IN EVERY DETAIL IN ORDER TO MEET THE NEEDS OF FARMS WHOSE MAIN GOAL IS TO OPTIMIZE AND REDUCE THE DOWNTIME OF THE COMBINE HARVESTER. WHILE THE COMBINE CONTINUES TO REAP THE GRAIN, THE SR TRAILER PERFORMS THE FUNCTION OF TRANSPORTING AND UNLOADING THE CROP AT THE DESTINATION.

THE WIDE OPENING OF THE CART, AS WELL AS ITS INCLINED SHAPE, FACILITATE THE UNLOADING OPERATION FROM THE HARVESTER TO THE TRAILER, ALSO IN MOTION, WITHOUT THE NEED FOR THE HARVESTER TO STOP.

THE SR TRAILER IS EQUIPPED WITH A HYDRAULIC CLOSING SYSTEM OF THE FEEDING AUGER, WHICH ALLOWS TO EASILY PERFORM PARTIAL LOAD DISCHARGES AND MAINTENANCE.

THE A.L.I. TRAILER CAN BE EQUIPPED WITH LOAD CELLS, FOR THE CONTINUOUS WEIGHING OF THE LOADED MATERIAL, AND A TARPAULIN FOR USE IN ANY ATMOSPHERIC CONDITION.

| TRAILER SR                                      | SR 15                 | SR 20           | SR 27             |
|-------------------------------------------------|-----------------------|-----------------|-------------------|
| UNLOADING AUGER DIAMETER                        | 500 MM                |                 |                   |
| TRANSPORTED VOLUME                              | 15 м <sup>3</sup>     | 20 M³           | 27 M <sup>3</sup> |
| OVERALL DIMENSIONS (WIDTH X LENGTH X HEIGHT) CM | 250x610x370           | 250x660x370     | 250x790x370       |
| DEAD WEIGHT                                     | 3970 кв               | 4230 KG         | 5680 KG           |
| APPROVED CAPACITY (ITALY)                       | 60 Q                  | 60 đ            | 140 Q             |
| MAXIMUM UNLOADING HEIGHT                        | 4,7 м                 |                 |                   |
| BODY DIMENSIONS                                 | 250x400x320           | 250x450x350     | 250x600x350       |
| AXLES                                           |                       | 1               | 2                 |
| BRAKING SYSTEM                                  | PNEUMATIC / HYDRAULIC |                 |                   |
| WHEELS (10 HOLES)                               | 560/60<br>R22,5       | 650/65<br>R26,5 | 560/60<br>R22,5   |
| UNLOADING SPEED                                 | АВОИТ <b>420 Т</b> /Н |                 |                   |