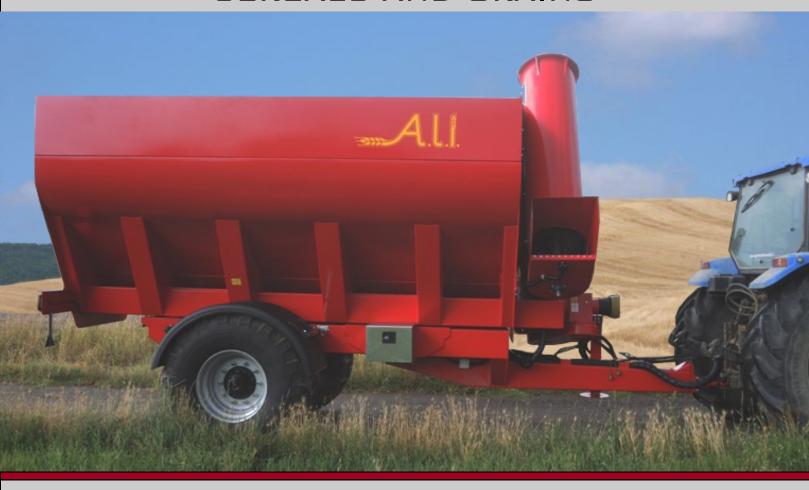

## AGRICULTURAL TRAILER FOR TRANSPORTING CEREALS AND GRAINS

A.L.I. SR AGRICULTURAL TRAILER HAS BEEN STUDIED AND DESIGNED IN EVERY DETAIL IN ORDER TO MEET THE NEEDS OF FARMS WHOSE MAIN GOAL IS TO OPTIMIZE AND REDUCE THE DOWNTIME OF THE COMBINE HARVESTER. WHILE THE COMBINE CONTINUES TO REAP THE GRAIN, THE SR TRAILER PERFORMS THE FUNCTION OF TRANSPORTING AND UNLOADING THE CROP AT THE DESTINATION.

THE WIDE OPENING OF THE CART, AS WELL AS ITS INCLINED SHAPE, FACILITATE THE UNLOADING OPERATION FROM THE HARVESTER TO THE TRAILER, ALSO IN MOTION, WITHOUT THE NEED FOR THE HARVESTER TO STOP.

THE SR TRAILER IS EQUIPPED WITH A HYDRAULIC CLOSING SYSTEM OF THE FEEDING AUGER, WHICH ALLOWS TO EASILY PERFORM PARTIAL LOAD DISCHARGES AND MAINTENANCE.

THE A.L.I. TRAILER CAN BE EQUIPPED WITH LOAD CELLS, FOR THE CONTINUOUS WEIGHING OF THE LOADED MATERIAL, AND A TARPAULIN FOR USE IN ANY ATMOSPHERIC CONDITION.

| TRAILER SR                                      | SR 15                 | SR 20           | SR 27             |
|-------------------------------------------------|-----------------------|-----------------|-------------------|
| UNLOADING AUGER DIAMETER                        | 500 MM                |                 |                   |
| TRANSPORTED VOLUME                              | 15 м <sup>3</sup>     | 20 M³           | 27 M <sup>3</sup> |
| OVERALL DIMENSIONS (WIDTH X LENGTH X HEIGHT) CM | 250x610x370           | 250x660x370     | 250x790x370       |
| DEAD WEIGHT                                     | 3970 кв               | 4230 KG         | 5680 KG           |
| APPROVED CAPACITY (ITALY)                       | 60 Q                  | 60 đ            | 140 Q             |
| MAXIMUM UNLOADING HEIGHT                        | 4,7 м                 |                 |                   |
| BODY DIMENSIONS                                 | 250x400x320           | 250x450x350     | 250x600x350       |
| AXLES                                           |                       | 1               | 2                 |
| BRAKING SYSTEM                                  | PNEUMATIC / HYDRAULIC |                 |                   |
| WHEELS (10 HOLES)                               | 560/60<br>R22,5       | 650/65<br>R26,5 | 560/60<br>R22,5   |
| UNLOADING SPEED                                 | АВОИТ <b>420 Т</b> /Н |                 |                   |