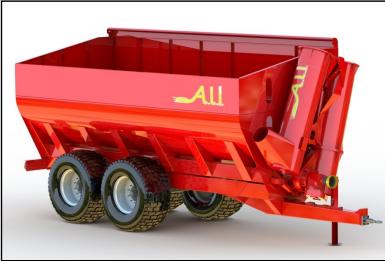

## AGRICULTURAL TRAILER FOR TRANSPORTING CEREALS AND GRAINS

A.L.I. SR AGRICULTURAL TRAILER HAS BEEN STUDIED AND DESIGNED IN EVERY DETAIL IN ORDER TO MEET THE NEEDS OF FARMS WHOSE MAIN GOAL IS TO OPTIMIZE AND REDUCE THE DOWNTIME OF THE COMBINE HARVESTER. WHILE THE COMBINE CONTINUES TO REAP THE GRAIN, THE SR TRAILER PERFORMS THE FUNCTION OF TRANSPORTING AND UNLOADING THE CROP AT THE DESTINATION.

THE WIDE OPENING OF THE CART, AS WELL AS ITS INCLINED SHAPE, FACILITATE THE UNLOADING OPERATION FROM THE HARVESTER TO THE TRAILER, ALSO IN MOTION, WITHOUT THE NEED FOR THE HARVESTER TO STOP.

THE SR TRAILER IS EQUIPPED WITH A HYDRAULIC CLOSING SYSTEM OF THE FEEDING AUGER, WHICH ALLOWS TO EASILY PERFORM PARTIAL LOAD DISCHARGES AND MAINTENANCE.

THE A.L.I. TRAILER CAN BE EQUIPPED WITH LOAD CELLS, FOR THE CONTINUOUS WEIGHING OF THE LOADED MATERIAL, AND A TARPAULIN FOR USE IN ANY ATMOSPHERIC CONDITION.

| TRAILER SR                                      | SR 15                 | SR 20           | SR 27             |
|-------------------------------------------------|-----------------------|-----------------|-------------------|
| UNLOADING AUGER DIAMETER                        | 500 MM                |                 |                   |
| TRANSPORTED VOLUME                              | 15 м <sup>3</sup>     | 20 M³           | 27 M <sup>3</sup> |
| OVERALL DIMENSIONS (WIDTH X LENGTH X HEIGHT) CM | 250x610x370           | 250x660x370     | 250x790x370       |
| DEAD WEIGHT                                     | 3970 кв               | 4230 KG         | 5680 KG           |
| APPROVED CAPACITY (ITALY)                       | 60 Q                  | 60 đ            | 140 Q             |
| MAXIMUM UNLOADING HEIGHT                        | 4,7 м                 |                 |                   |
| BODY DIMENSIONS                                 | 250x400x320           | 250x450x350     | 250x600x350       |
| AXLES                                           |                       | 1               | 2                 |
| BRAKING SYSTEM                                  | PNEUMATIC / HYDRAULIC |                 |                   |
| WHEELS (10 HOLES)                               | 560/60<br>R22,5       | 650/65<br>R26,5 | 560/60<br>R22,5   |
| UNLOADING SPEED                                 | АВОИТ <b>420 Т</b> /Н |                 |                   |