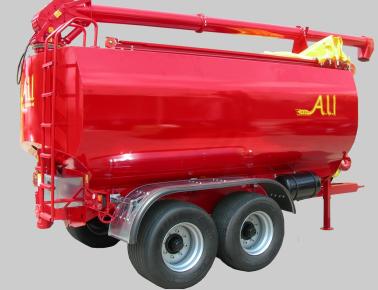

## AGRICULTURAL TRAILERS FOR TRANSPORTING CEREALS AND ANIMAL FEED

A.L.I. TC 60 AND CSR 140 AGRICULTURAL TRAILERS HAVE BEEN STUDIED AND DESIGNED IN EVERY DETAIL IN ORDER TO OBTAIN A STURDY AND LIGHT-WEIGHT MACHINE FOR TRANSPORTING AND UNLOADING CEREALS, GRAINS AND ANIMAL FEED.

THE SELF-STEERING AXLE (WITH REALIGNMENT OF THE WHEELS IN REVERSE) FOR THE CSR 140 AND AN ACCURATE STUDY OF THE DISTRIBUTION OF MASSES ON THE TC 60 ALLOW TO GET EASY-TO-HANDLE TRAILERS, SUITABLE FOR USE IN ANY ENVIRONMENT.

## THE STANDARD SUPPLY OF THE TC TRAILER INCLUDES:

- VERTICAL UNLOADING
- HYDRAULIC SUPPORTING FOOT

## THE STANDARD SUPPLY OF THE CSR TRAILER INCLUDES:

- SELF-STEERING AXLE
- BRAKE REGULATOR
- HYDRAULICALLY OPERATED SWIVEL AND UNLOADING TUBE

- OPTIONS ON DEMAND:
- CRAMARO COVER/UNCOVER DEVICE
- HYDRAULIC SUPPORTING FOOT
- UNLOADING TO THE GROUND WITH HYDRAULIC OPENING
- DYNAMIC WEIGHING KIT (ONLY FOR TC TRAILERS)
- UNLOADING TUBE EXTENSIONS