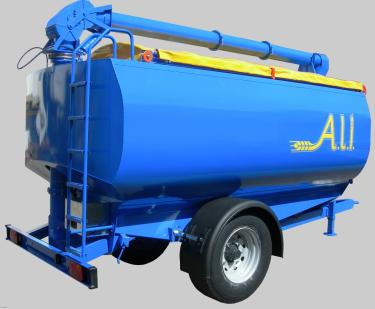

## AGRICULTURAL TRAILERS FOR TRANSPORTING CEREALS AND ANIMAL FEED

A.L.I. TC 60 AND CSR 140 AGRICULTURAL TRAILERS HAVE BEEN STUDIED AND DESIGNED IN EVERY DETAIL IN ORDER TO OBTAIN A STURDY AND LIGHT-WEIGHT MACHINE FOR TRANSPORTING AND UNLOADING CEREALS, GRAINS AND ANIMAL FEED.

FOR OVER 40 YEARS, THE CONTINUOUS AUGER UNLOADING SYSTEM, EQUIPPED WITH CARDAN JOINT AND OIL BATH REDUCER, HAS BEEN USED AND HIGHLY VALUED THANKS TO ITS QUALITIES OF SOLIDITY, ITS UNLOADING SPEED AND RELIABILITY IN EVERY SITUATION (EVEN THE MOST CRITICAL).

THE SELF-STEERING AXLE (WITH REALIGNMENT OF THE WHEELS IN REVERSE) FOR THE CSR 140 AND AN ACCURATE STUDY OF THE DISTRIBUTION OF MASSES ON THE TC 60 ALLOW TO GET EASY-TO-HANDLE TRAILERS, SUITABLE FOR USE IN ANY ENVIRONMENT.