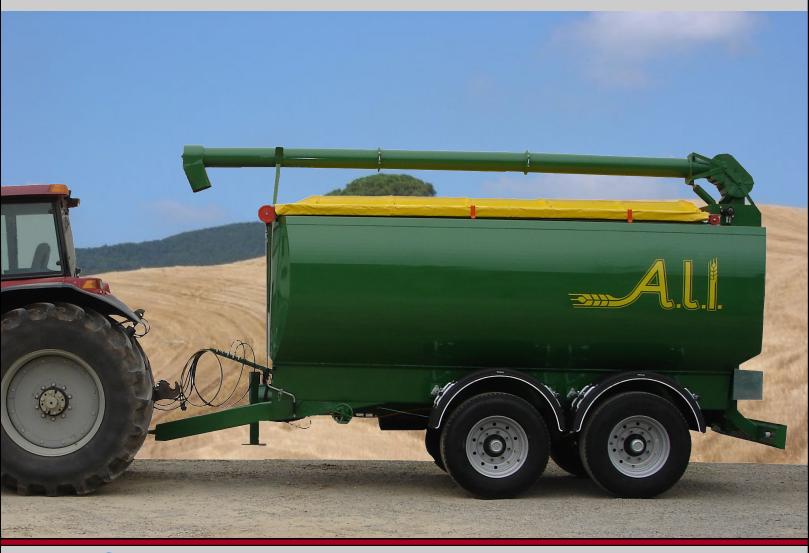

## AGRICULTURAL TRAILERS FOR TRANSPORTING CEREALS AND ANIMAL FEED

A.L.I. TC 60 AND CSR 140 AGRICULTURAL TRAILERS HAVE BEEN STUDIED AND DESIGNED IN EVERY DETAIL IN ORDER TO OBTAIN A STURDY AND LIGHT-WEIGHT MACHINE FOR TRANSPORTING AND UNLOADING CEREALS, GRAINS AND ANIMAL FEED.

FOR OVER 40 YEARS, THE CONTINUOUS AUGER UNLOADING SYSTEM, EQUIPPED WITH CARDAN JOINT AND OIL BATH REDUCER, HAS BEEN USED AND HIGHLY VALUED THANKS TO ITS QUALITIES OF SOLIDITY, ITS UNLOADING SPEED AND RELIABILITY IN EVERY SITUATION (EVEN THE MOST CRITICAL).

THE SELF-STEERING AXLE (WITH REALIGNMENT OF THE WHEELS IN REVERSE) FOR THE CSR 140 AND AN ACCURATE STUDY OF THE DISTRIBUTION OF MASSES ON THE TC 60 ALLOW TO GET EASY-TO-HANDLE TRAILERS, SUITABLE FOR USE IN ANY ENVIRONMENT.