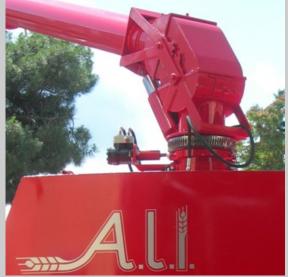

FOR OVER 40 YEARS, THE CONTINUOUS AUGER UNLOADING SYSTEM, EQUIPPED WITH CARDAN JOINT AND OIL BATH REDUCER, HAS BEEN USED AND HIGHLY VALUED THANKS TO ITS QUALITIES OF SOLIDITY, ITS UNLOADING SPEED AND RELIABILITY IN EVERY SITUATION (EVEN THE MOST CRITICAL).

THE SELF-STEERING AXLE (WITH REALIGNMENT OF THE WHEELS IN REVERSE) FOR THE CSR 140 AND AN ACCURATE STUDY OF THE DISTRIBUTION OF MASSES ON THE TC 60 ALLOW TO GET EASY-TO-HANDLE TRAILERS, SUITABLE FOR USE IN ANY ENVIRONMENT.